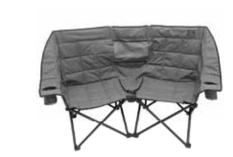

#### FRIDAY ONLY DOOR CRASHER

**Kuma Heated Bear Buddy Chairs** (3 Colours)

**REG \$360** \$250

**Kuma Heated Bear Buddy** Chairs

(2 Colours)

**REG \$260** \$165