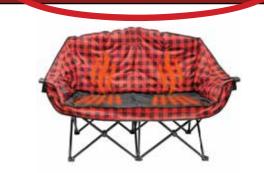

#### FRIDAY ONLY DOOR CRASHER

**Kuma Heated Bear Buddy Chairs** (3 Colours)

**REG \$360** \$250

**Kuma Heated Bear Buddy** Chairs

(2 Colours)

**REG \$260** \$165