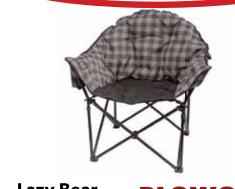

## **SATURDAY ONLY DOOR CRASHER**

**Lazy Bear** Chairs (2 Colours)

**BLOWOUT** PRICING!

**Bear Buddy** and Kozy Bear Chairs (2 Colours)

**FROM** \$125