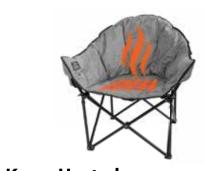

## **SATURDAY ONLY DOOR CRASHER**

**Lazy Bear** Chairs (2 Colours)

**BLOWOUT** PRICING!

**Bear Buddy** and Kozy Bear Chairs (2 Colours)

**FROM** \$125