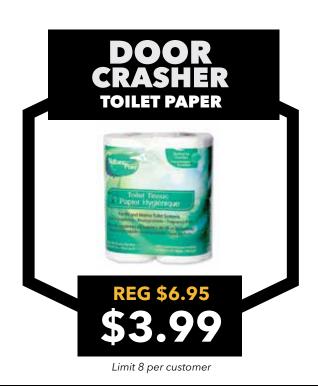

## **SUNDAY ONLY** DOOR CRASHER

**Kuma Outdoor Mats** 5 available patterns  $9' \times 12$  and  $9' \times 18'$ 

**FROM** \$93.75