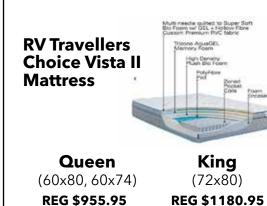

#### **FEATURE**

**Fastway Coupler Lock** 

\$69.95

**Kuma Bear Den Deluze** Gazebo

**REG \$575** \$400

**Kuma Bear** Den Gazebo **REG \$450** \$315

**REG \$955.95** 

\$668.95

\$795.95